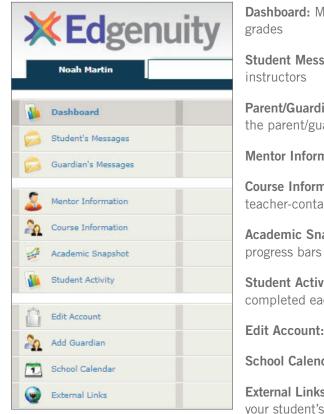

### **My Dashboard Tools and Features**

The main page in the Edgenuity SIS is known as the Dashboard. The Dashboard provides access to your courses, progress and grade reports, and the messaging center. Think of the Dashboard as the central hub that contains all of your student information and tools to support you while enrolled in the program. Let's review some of the key tools and features you will use in the SIS.

The Message Center contains important communication from your student's teacher(s). The parent login is not able to access this area of the Dashboard. The Sidebar contains the following tools:

**Dashboard:** Main page in the SIS; provides a quick snapshot of your progress and grades

**Student Messages:** You can view your student's communication with virtual instructors

**Parent/Guardian Messages:** You can send, receive, and view messages between you the parent/guardian and the instructors

Mentor Information: View your assigned mentor's information

**Course Information:** View your student's courses, description, credit amount, and teacher-contact information

**Academic Snapshot:** Provides an overall progress bar for all courses and specific progress bars for each class you are enrolled in

**Student Activity:** A tally of the total number of assignments your student has completed each day in the courses

Edit Account: This will allow the guardian/parent to update his/her login password

School Calendar: A calendar of your student's current appointments or conferences

**External Links:** Links to popular and helpful resources when navigating or to support your student's online experience

We are excited to have your student as part of the Edgenuity family. We hope you find the Edgenuity Student Information System a valuable tool in monitoring your student's progress.