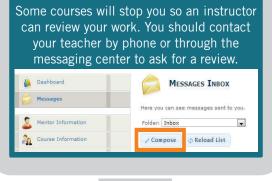

# Help!

Everyone needs a little help every now and then. Use this guide to know where to go when you need help.

If you need help with your grades, class requirements, or feedback on your progress...

| center from          | your Dashboard to                      |
|----------------------|----------------------------------------|
| creat                | e a message.                           |
| Dashboard            | Messages Inbox                         |
| 😥 Messages           | Here you can see messages sent to you. |
| S Mentor Information | Folder: Inbox                          |
| Sourse Information   | Compose the Reload List                |