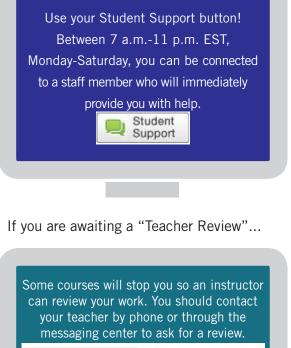

# Help!

Everyone needs a little help every now and then. Use this guide to know where to go when you need help.

If you need help with your grades, class requirements, or feedback on your progress...

| center from          | your Dashboard to                      |
|----------------------|----------------------------------------|
| creat                | e a message.                           |
| Dashboard            | Messages Inbox                         |
| 😥 Messages           | Here you can see messages sent to you. |
| S Mentor Information | Folder: Inbox                          |
| Sourse Information   | Compose the Reload List                |

If you need help with concepts in the subject you are studying ...

If you are having technical difficulties ...