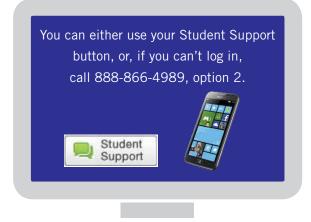

If you need help with concepts in the subject you are studying ...

If you are having technical difficulties ...